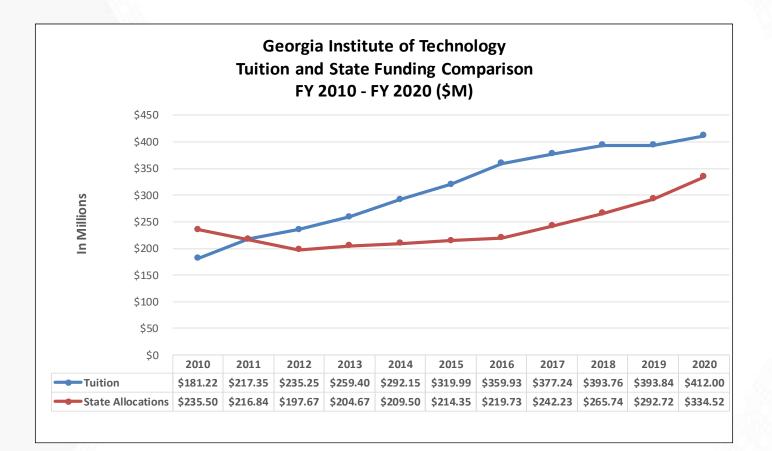

funding (\$44.21M) provided to USG average 2% effective July 1, 2019
  - Maintenance Repair and Rehabilitation (MRR) funding of \$50.0M – physical plant renewal & preventative/deferred maintenance



# **FY2020 Original Budget Assumptions**

- Georgia Tech Budget
  - State Appropriations
    - GT received \$41.8M in additional State Appropriations in the original budget
    - Formula funds were overstated with GRA and GTA credit hours; GT had to absorb a reduction of \$6.59M
  - Tuition
    - 2.5% undergrad and 2% graduate tuition increase
    - Enrollment assumption:
      - 60/40 in-state/out-of-state split
      - 1% increase in enrollment
  - Indirect Cost Recovery
    - 2.1% or \$1.33M increase over FY2019





#### **Comparison of Tuition and State Appropriation Funding Over Time**



#### FY2020 Budget Update – Revenue by Source

FY2019 original budget \$1.84B; FY2020 original budget \$2.02B - 10% increase



#### FY2020 Budget Update – Revenue by Major Unit

FY2019 original budget \$1.84B; FY2020 original budget \$2.02B - 10% increase



Georgia Tech

# FY2020 Budget Update

- On August 6, 2019 the Governor's Office of Planning and Budget (OPB) announced a budget reduction of 4% in FY20 and 6% in FY21
- Enrollment driven programs (USG formula), which funds the Institute's RI, are currently exempt from this exercise
- Governor's recommendation to be released early January 2020
- GT is monitoring state revenues and the potential impact closely
  - August revenues were down -2.8% or \$50.3M from August 2018
  - Year-to-Date revenues are up \$5.3M or 0.2%
    - State ne