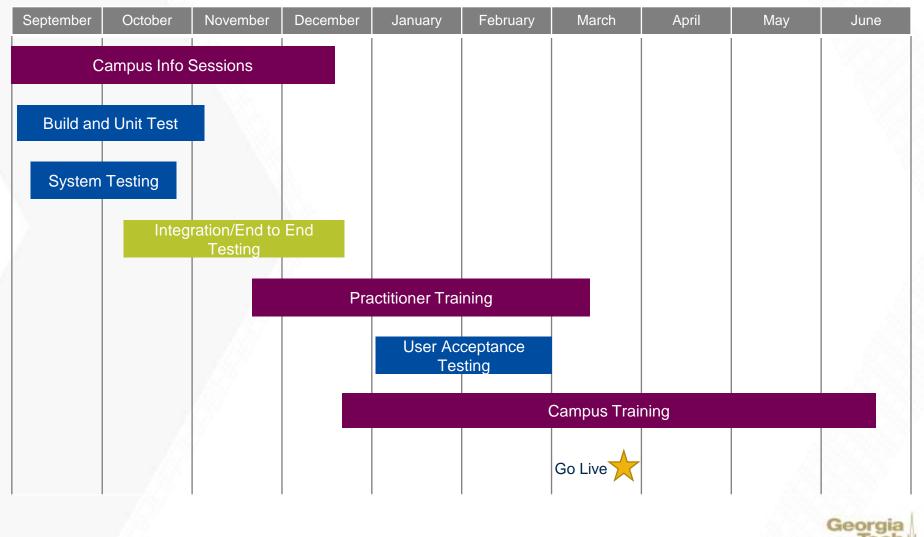

# **OneUSG Connect Timeline**

Geor

# Extended timeline provides additional time to plan for deployment

- Testing
- Establishing security roles
- Troubleshooting approval workflows
- Refining and deploying training

# **Deployment Considerations**

- Biweekly employees will begin recording time in OneUSG Connect March 22, 2020
- The Careers module, an Applicant Tracking System (ATS) for competitive openings, will be implemented in phases
- Recruitment transition details (for staff, Tech Temp, and Faculty/Student pilot populations) and Hiring Blackout period (for all employees) are being revised in light of extended timeline