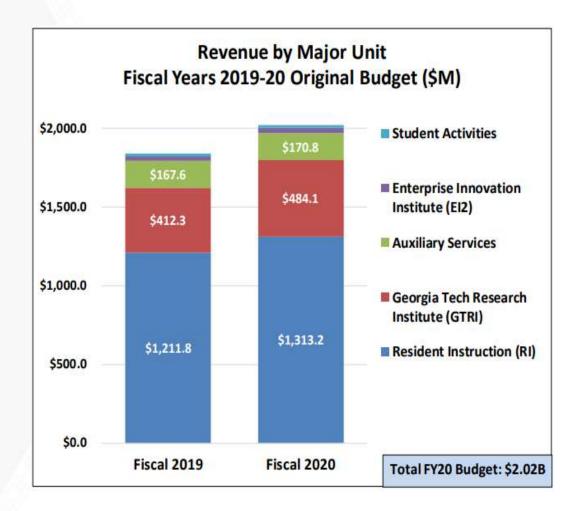

#### FY2020 Budget Update – Revenue by Source

FY2019 original budget \$1.84B; FY2020 original budget \$2.02B - 10% increase

#### FY2020 Budget Update – Revenue by Major Unit

FY2019 original budget \$1.84B; FY2020 original budget \$2.02B - 10% increase

Georgia Tech