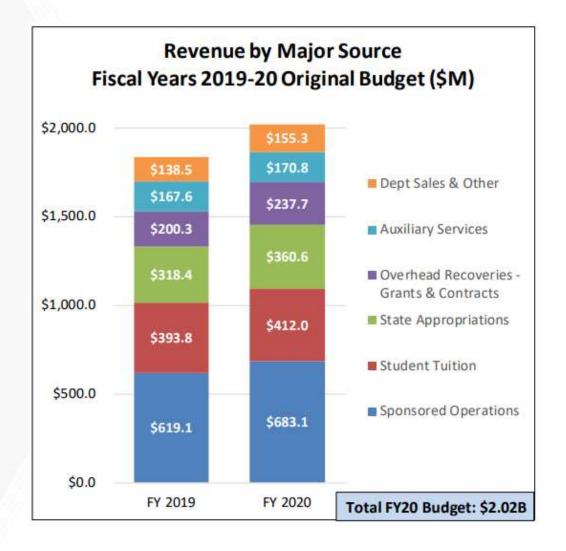

#### FY2020 Budget Update – Revenue by Source

FY2019 original budget \$1.84B; FY2020 original budget \$2.02B - 10% increase