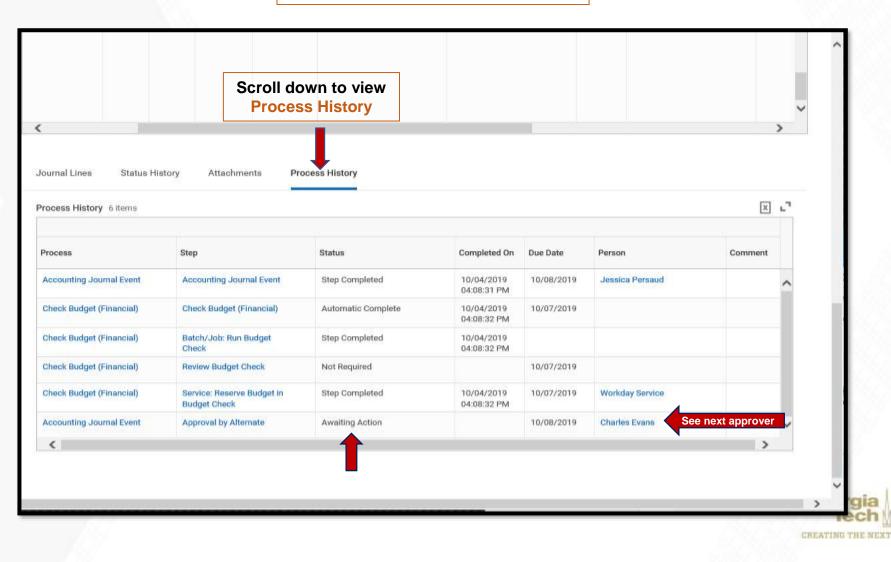

|          |                                    | - As Ente                                          | ered                                                                           |                                                   |                                         |             |
|            |                 |                               |                                          |          |                                    | Journal Entry Lin                                  |                                                                                |                                                   |                                         | E ∓ dk E ⊾' |

## **Tips and Tricks – View Process History**

Journal Number – GCA\_20191002\_01



## **Tips and Tricks – View Journal Errors**



CREATING THE NEXT

## **Tips and Tricks – View Journal Errors**

| Tech               | Q                                                 | Search                  |                |                                                     | ()<br>()              | Error-             | Non.4                          | 40 (           |              |             |                | ¢   | 2 ( |
|--------------------|---------------------------------------------------|-------------------------|----------------|-----------------------------------------------------|-----------------------|--------------------|--------------------------------|----------------|--------------|-------------|----------------|-----|-----|
| Edit Jou           | ırna