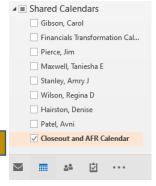

4. The calendar is now viewable if it is checked in the Shared Calendars section on the left toolbar.