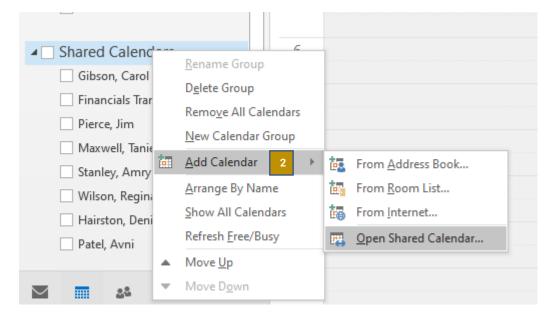

## **Desktop Instructions**

1. Open your desktop Outlook app and navigate to the Calendar section.

2. Right Click on Shared Calendars, and select Add Calendar > Open Shared Calendar

3. Type in the Name "Closeout and AFR Calendar" and click OK