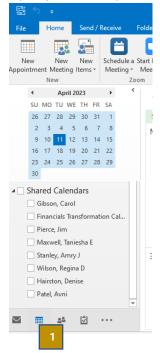

## **Desktop Instructions**

1. Open your desktop Outlook app and navigate to the Calendar section.

2. Right Click on Shared Calendars, and select Add Calendar > Open Shared Calendar

3. Type in the Name "Closeout and AFR Calendar" and click OK