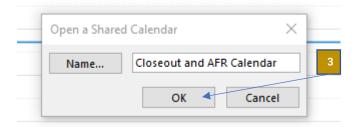

## **Desktop Instructions**

1. Open your desktop Outlook app and navigate to the Calendar section.

2. Right Click on Shared Calendars, and select Add Calendar > Open Shared Calendar

3. Type in the Name "Closeout and AFR Calendar" and click OK